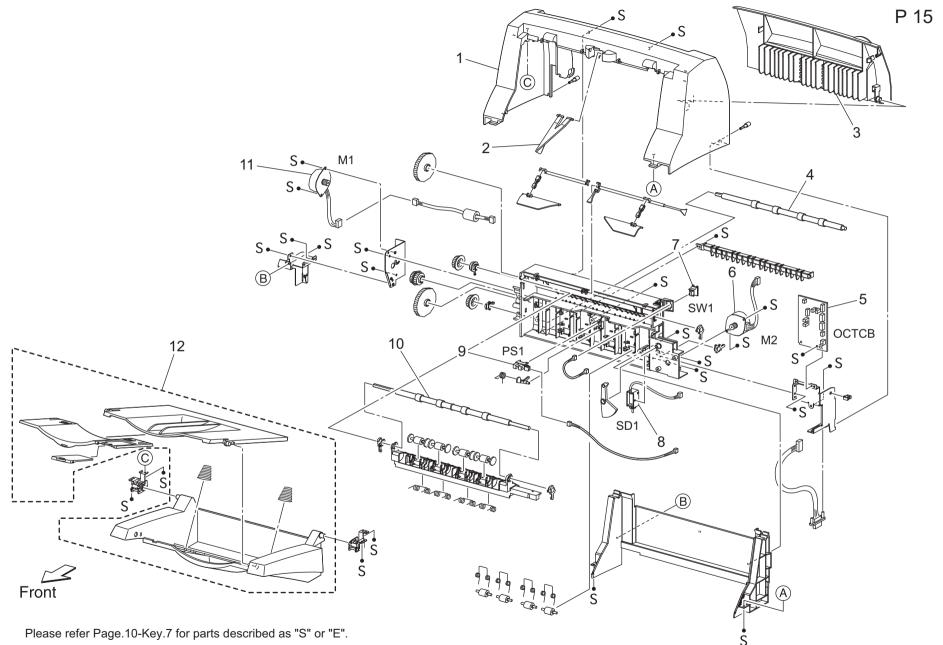

SF-603 Page. 15

| Key          | Part No.                                     | Description                           | Destinations | Class | QTY         | Standard parts |
|--------------|----------------------------------------------|---------------------------------------|--------------|-------|-------------|----------------|
| 2<br>9<br>12 | A0DX PP08 00<br>A0DX PP2H 00<br>A0DX PP0B 01 | WEIGHT<br>SENSOR OCT<br>TRAY ASST OCT |              | D - C | 1<br>1<br>1 |                |
|              |                                              |                                       |              |       |             |                |
|              |                                              |                                       |              |       |             |                |
|              |                                              |                                       |              |       |             |                |
|              |                                              |                                       |              |       |             |                |
|              |                                              |                                       |              |       |             |                |
|              |                                              |                                       |              |       |             |                |
|              |                                              |                                       |              |       |             |                |
|              |                                              |                                       |              |       |             |                |
|              |                                              |                                       |              |       |             |                |
|              |                                              |                                       |              |       |             |                |
|              |                                              |                                       |              |       |             |                |