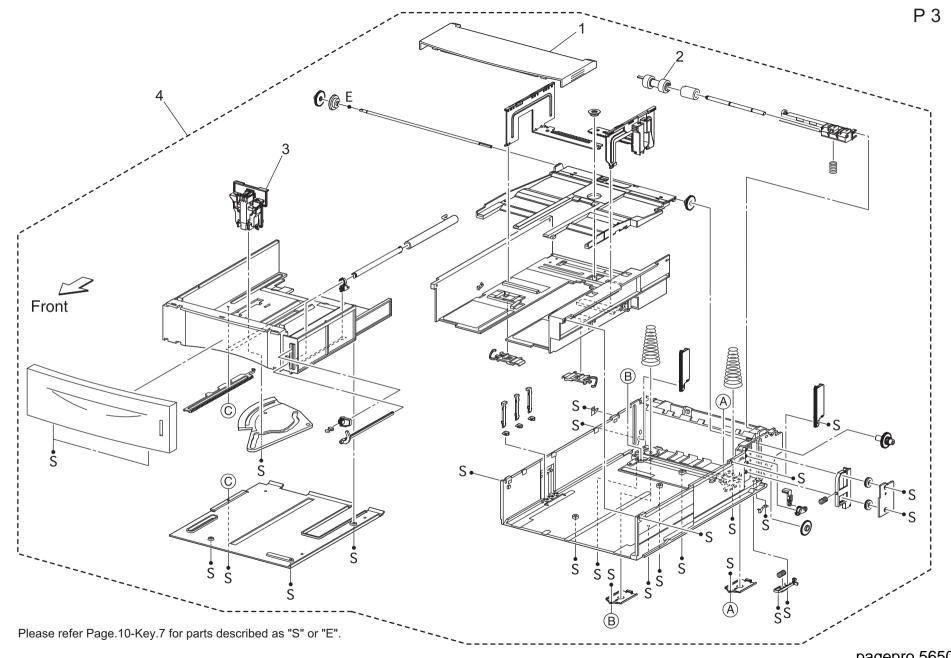

## **CONTENTS**

| No. | DESCRIPTION           | PAGE No.    |
|-----|-----------------------|-------------|
| 1   | EXTERNAL PARTS        | P1          |
| 2   | 150 PAPER CASSETTE    | P2          |
| 3   | 550 PAPER CASSETTE    | P3          |
| 4   | PAPER FEED SECTION    | P4 P5       |
| 5   | P/H FUSING SECTION    | P6          |
| 6   | PAPER EXIT SECTION    | P7 P8       |
| 7   | DRIVE SECTION         | P9          |
| 8   | ELECTRICAL COMPONENTS | P10         |
| 9   | PF-505                | P11 P12 P13 |
| 10  | AD-508                | P14         |
| 11  | SF-603                | P15         |

#### 550 PAPER CASSETTE

| Key         | Part No.                                     | Description                                         | Destinations | Class       | QTY         | Standard parts |
|-------------|----------------------------------------------|-----------------------------------------------------|--------------|-------------|-------------|----------------|
| 1<br>2<br>4 | A0DX PP20 00<br>A0DX PP1R 00<br>A0DX PP0D 00 | COVER CST<br>ROLL ASSY RETARD<br>550 PAPER CASSETTE |              | C<br>C<br>C | 1<br>1<br>1 |                |
|             |                                              |                                                     |              |             |             |                |
|             |                                              |                                                     |              |             |             |                |
|             |                                              |                                                     |              |             |             |                |
|             |                                              |                                                     |              |             |             |                |
|             |                                              |                                                     |              |             |             |                |
|             |                                              |                                                     |              |             |             |                |
|             |                                              |                                                     |              |             |             |                |
|             |                                              |                                                     |              |             |             |                |
|             |                                              |                                                     |              |             |             |                |
|             |                                              |                                                     |              |             |             |                |