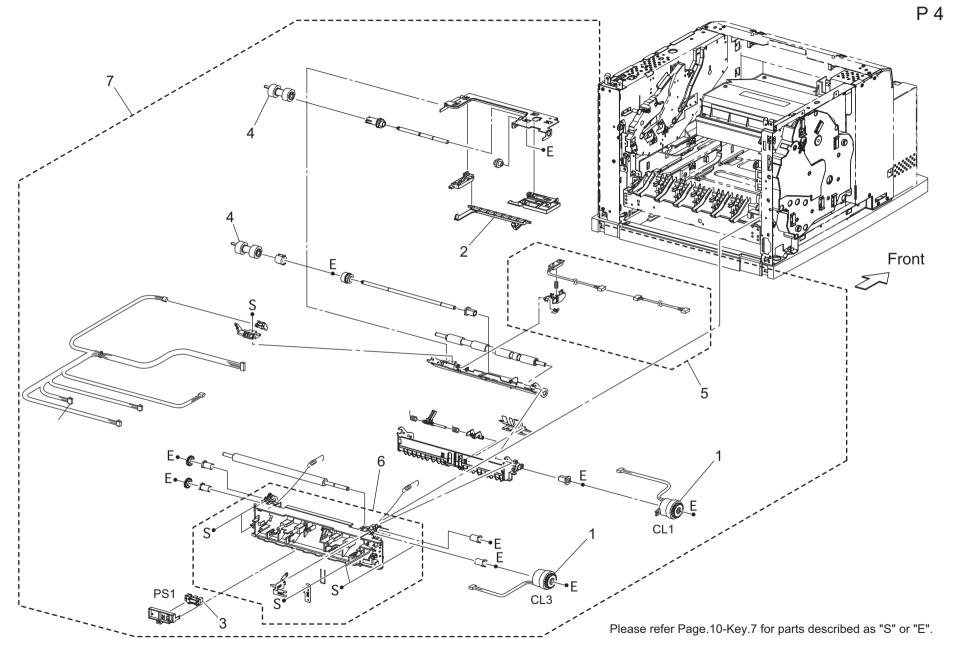

#### PAPER FEED SECTION

| Key              |                                                              | Description                                                            | Destinations | Class       | QTY              | Standard parts |
|------------------|--------------------------------------------------------------|------------------------------------------------------------------------|--------------|-------------|------------------|----------------|
| 1<br>3<br>4<br>7 | A0DX PP11 00<br>A0DX PP2H 00<br>A0DX PP1R 00<br>A0DX PP1V 00 | CLUTCH ASSY PH<br>SENSOR OCT<br>ROLL ASSY RETARD<br>150-45 FEEDER ASSY |              | C<br>C<br>C | 2<br>1<br>2<br>1 |                |
|                  |                                                              |                                                                        |              |             |                  |                |
|                  |                                                              |                                                                        |              |             |                  |                |
|                  |                                                              |                                                                        |              |             |                  |                |
|                  |                                                              |                                                                        |              |             |                  |                |
|                  |                                                              |                                                                        |              |             |                  |                |
|                  |                                                              |                                                                        |              |             |                  |                |
|                  |                                                              |                                                                        |              |             |                  |                |
|                  |                                                              |                                                                        |              |             |                  |                |
|                  |                                                              |                                                                        |              |             |                  |                |
|                  |                                                              |                                                                        |              |             |                  |                |

#### PAPER FEED SECTION

| Key              | Part No.                                                     | Description                                                          | Destinations | Class       | QTY              | Standard parts |
|------------------|--------------------------------------------------------------|----------------------------------------------------------------------|--------------|-------------|------------------|----------------|
| 3<br>4<br>5<br>8 | A0DX PP2H 00<br>A0DX PP11 00<br>A0DX PP1R 00<br>A0DX PP04 00 | SENSOR OCT<br>CLUTCH ASSY PH<br>ROLL ASSY RETARD<br>FEEDER2 ASSY 250 |              | C<br>C<br>C | 2<br>1<br>2<br>1 |                |
|                  |                                                              |                                                                      |              |             |                  |                |
|                  |                                                              |                                                                      |              |             |                  |                |
|                  |                                                              |                                                                      |              |             |                  |                |
|                  |                                                              |                                                                      |              |             |                  |                |
|                  |                                                              |                                                                      |              |             |                  |                |
|                  |                                                              |                                                                      |              |             |                  |                |
|                  |                                                              |                                                                      |              |             |                  |                |
|                  |                                                              |                                                                      |              |             |                  |                |
|                  |                                                              |                                                                      |              |             |                  |                |
|                  |                                                              |                                                                      |              |             |                  |                |