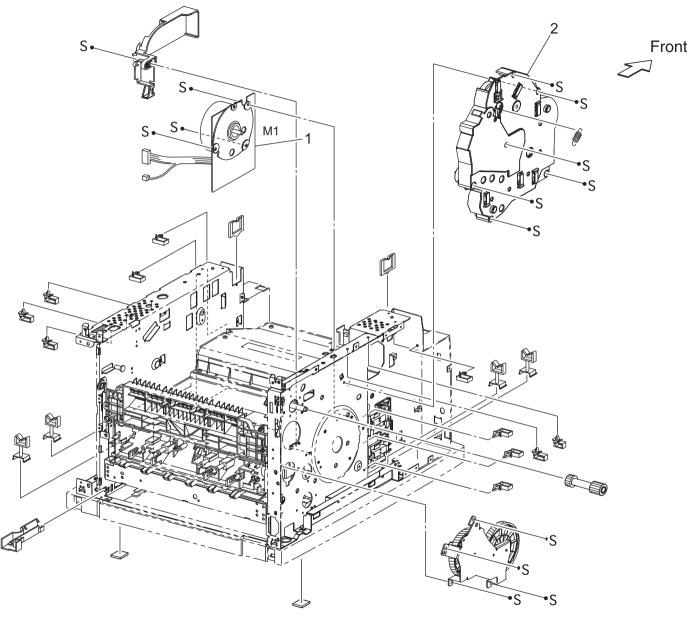

Please refer Page.10-Key.7 for parts described as "S" or "E".

| Key | Part No.     | Description       | Destinations | Class  | QTY | Standard parts |
|-----|--------------|-------------------|--------------|--------|-----|----------------|
| 1   | A0DX PP1D 00 | MAIN MOTOR        |              | C<br>C | 1   |                |
| 2   | A0DX PP1Y 00 | GEAR ASSY HOUSING |              | C      | 1   |                |
|     |              |                   |              |        |     |                |
|     |              |                   |              |        |     |                |
|     |              |                   |              |        |     |                |
|     |              |                   |              |        |     |                |
|     |              |                   |              |        |     |                |
|     |              |                   |              |        |     |                |
|     |              |                   |              |        |     |                |
|     |              |                   |              |        |     |                |
|     |              |                   |              |        |     |                |
|     |              |                   |              |        |     |                |
|     |              |                   |              |        |     |                |
|     |              |                   |              |        |     |                |
|     |              |                   |              |        |     |                |
|     |              |                   |              |        |     |                |
|     |              |                   |              |        |     |                |
|     |              |                   |              |        |     |                |
|     |              |                   |              |        |     |                |
|     |              |                   |              |        |     |                |
|     |              |                   |              |        |     |                |
|     |              |                   |              |        |     |                |
|     |              |                   |              |        |     |                |
|     |              |                   |              |        |     |                |
|     |              |                   |              |        |     |                |
|     |              |                   |              |        |     |                |
|     |              |                   |              |        |     |                |
|     |              |                   |              |        |     |                |
| -   |              |                   |              |        |     |                |
|     |              |                   |              |        |     |                |
|     |              |                   |              |        |     |                |
|     |              |                   |              |        |     |                |
|     |              |                   |              |        |     |                |
|     |              |                   |              |        |     |                |
|     |              |                   |              |        |     |                |