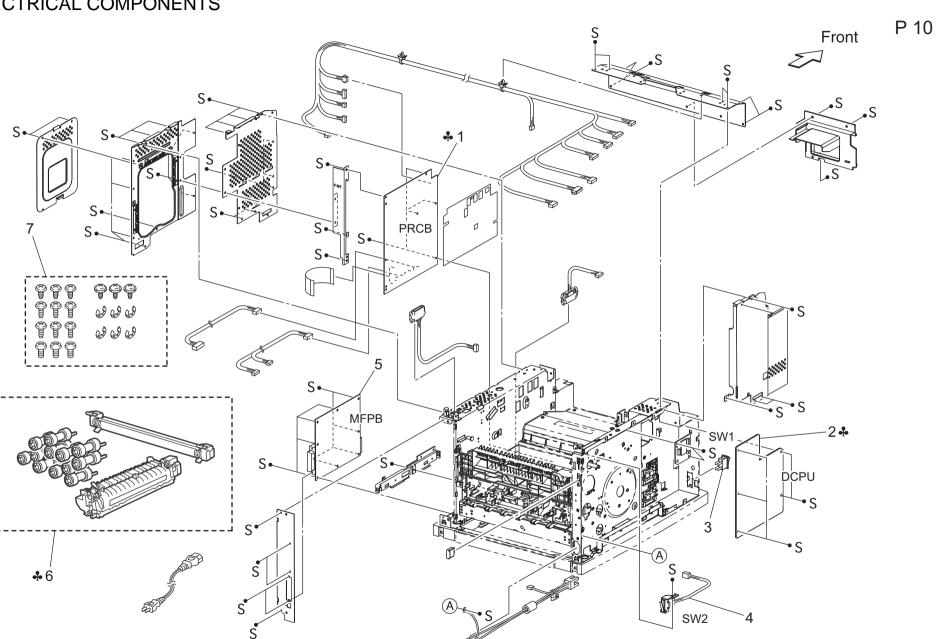

Please refer Page.10-Key.7 for parts described as "S" or "E".

| Key              |                                                          | Description                                                                   | Destinations                              | Class            | QTY              | Standard parts |
|------------------|----------------------------------------------------------|-------------------------------------------------------------------------------|-------------------------------------------|------------------|------------------|----------------|
| 1<br>2<br>5<br>6 | A0DX PP39 01<br>A0DX PP0R 00<br>A0DX M711 05<br>A0FM 0Y2 | PWB ESS 45PPM<br>LVPS 220V<br>Controller PWB assembly<br>Maintenance Kit 220V | C,D,D1,D3,K<br>C,D,D1,D3,K<br>C,D,D1,D3,K | I<br>I<br>I<br>B | 1<br>1<br>1<br>1 |                |
|                  |                                                          |                                                                               |                                           |                  |                  |                |
|                  |                                                          |                                                                               |                                           |                  |                  |                |
|                  |                                                          |                                                                               |                                           |                  |                  |                |
|                  |                                                          |                                                                               |                                           |                  |                  |                |
|                  |                                                          |                                                                               |                                           |                  |                  |                |
|                  |                                                          |                                                                               |                                           |                  |                  |                |
|                  |                                                          |                                                                               |                                           |                  |                  |                |
|                  |                                                          |                                                                               |                                           |                  |                  |                |
|                  |                                                          |                                                                               |                                           |                  |                  |                |
|                  |                                                          |                                                                               |                                           |                  |                  |                |
|                  |                                                          |                                                                               |                                           |                  |                  |                |
|                  |                                                          |                                                                               |                                           |                  |                  |                |