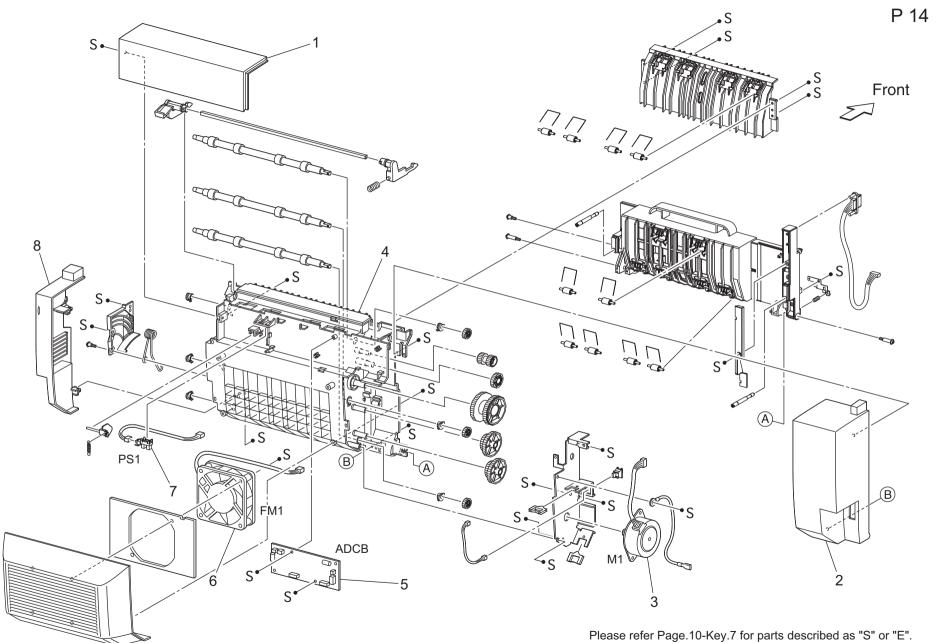

| Key | Part No.     | Description    | Destinations | Class | QTY | Standard parts |
|-----|--------------|----------------|--------------|-------|-----|----------------|
| 1   | A0DX PP2H 00 | SENSOR OCT PS7 |              | I     | 2   |                |
|     |              |                |              |       |     |                |
|     |              |                |              |       |     |                |
|     |              |                |              |       |     |                |
|     |              |                |              |       |     |                |
|     |              |                |              |       |     |                |
|     |              |                |              |       |     |                |
|     |              |                |              |       |     |                |
|     |              |                |              |       |     |                |
|     |              |                |              |       |     |                |
|     |              |                |              |       |     |                |
|     |              |                |              |       |     |                |
|     |              |                |              |       |     |                |
|     |              |                |              |       |     |                |
|     |              |                |              |       |     |                |
|     |              |                |              |       |     |                |
|     |              |                |              |       |     |                |
|     |              |                |              |       |     |                |
|     |              |                |              |       |     |                |
|     |              |                |              |       |     |                |
|     |              |                |              |       |     |                |
|     |              |                |              |       |     |                |
|     |              |                |              |       |     |                |
|     |              |                |              |       |     |                |
|     |              |                |              |       |     |                |
|     |              |                |              |       |     |                |
|     |              |                |              |       |     |                |
|     |              |                |              |       |     |                |
|     |              |                |              |       |     |                |
|     |              |                |              |       |     |                |
|     |              |                |              |       |     |                |
|     |              |                |              |       |     |                |
|     |              |                |              |       |     |                |
|     | L            | I.             | ı            |       |     |                |