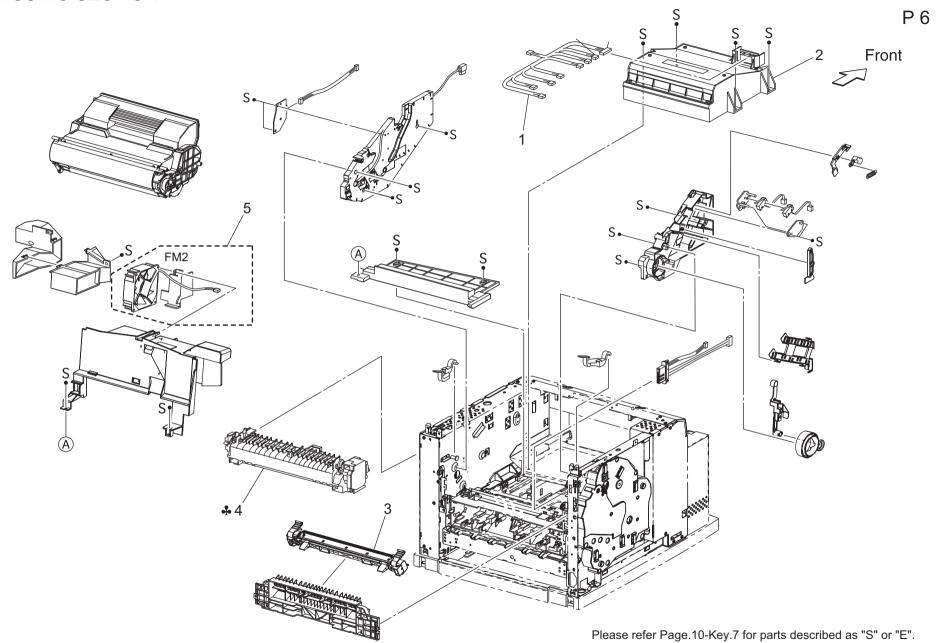

#### P/H FUSING SECTION

| Key              | Part No.                                                     | Description                                                            | Destinations | Class            | QTY              | Standard parts |
|------------------|--------------------------------------------------------------|------------------------------------------------------------------------|--------------|------------------|------------------|----------------|
| 2<br>3<br>4<br>5 | A0DX PP0G 00<br>A0DX PP2B 00<br>A0DX PP1X 00<br>A0DX PP1C 00 | ROS ASSY 45PPM<br>HOUSING ASSY BTR<br>FUSER ASSY 45PPM 220V<br>FAN SUB | C,D,D1,D3,K  | I<br>C<br>C<br>B | 1<br>1<br>1<br>1 |                |
|                  |                                                              |                                                                        |              |                  |                  |                |
|                  |                                                              |                                                                        |              |                  |                  |                |
|                  |                                                              |                                                                        |              |                  |                  |                |
|                  |                                                              |                                                                        |              |                  |                  |                |
|                  |                                                              |                                                                        |              |                  |                  |                |
|                  |                                                              |                                                                        |              |                  |                  |                |
|                  |                                                              |                                                                        |              |                  |                  |                |
|                  |                                                              |                                                                        |              |                  |                  |                |
|                  |                                                              |                                                                        |              |                  |                  |                |
|                  |                                                              |                                                                        |              |                  |                  |                |