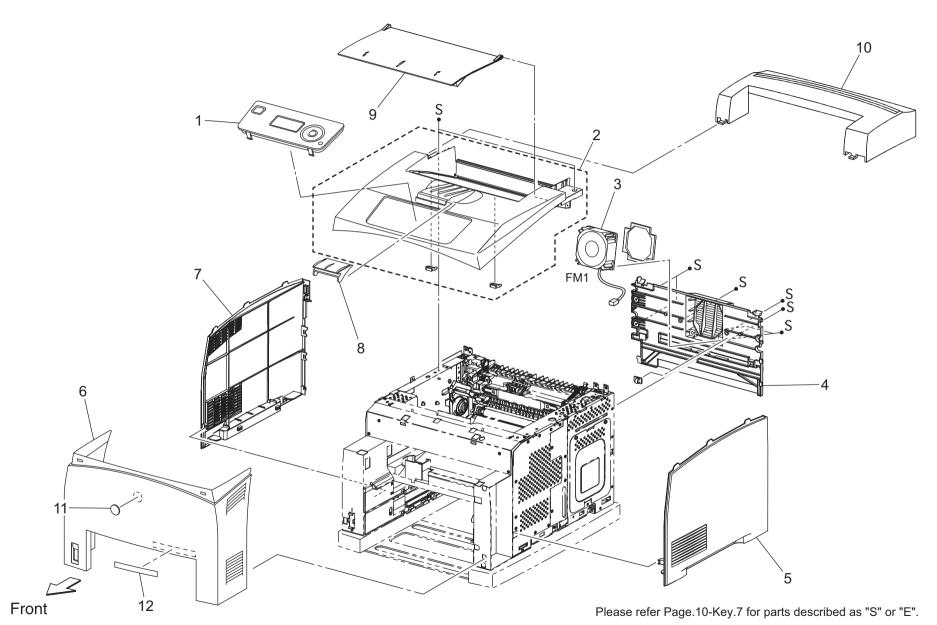

## **CONTENTS**

| No. | DESCRIPTION           | PAGE No.    |
|-----|-----------------------|-------------|
| 1   | EXTERNAL PARTS        | P1          |
| 2   | 150 PAPER CASSETTE    | P2          |
| 3   | 550 PAPER CASSETTE    | P3          |
| 4   | PAPER FEED SECTION    | P4 P5       |
| 5   | P/H FUSING SECTION    | P6          |
| 6   | PAPER EXIT SECTION    | P7 P8       |
| 7   | DRIVE SECTION         | P9          |
| 8   | ELECTRICAL COMPONENTS | P10         |
| 9   | PF-505                | P11 P12 P13 |
| 10  | AD-508                | P14         |
| 11  | SF-603                | P15         |

| Key   | Part No.                                     | Description                                    | Destinations | Class       | QTY   | Standard parts |
|-------|----------------------------------------------|------------------------------------------------|--------------|-------------|-------|----------------|
| 1 2 9 | A0DX M71A 01<br>A0DX PP2X 01<br>A0DX PP21 00 | OPERATION PANEL 34PPM KIT TOP COVER COVER OPEN |              | I<br>C<br>C | 1 1 1 | ·              |
|       |                                              |                                                |              |             |       |                |
|       |                                              |                                                |              |             |       |                |
|       |                                              |                                                |              |             |       |                |
|       |                                              |                                                |              |             |       |                |
|       |                                              |                                                |              |             |       |                |
|       |                                              |                                                |              |             |       |                |
|       |                                              |                                                |              |             |       |                |
|       |                                              |                                                |              |             |       |                |
|       |                                              |                                                |              |             |       |                |
|       |                                              |                                                |              |             |       |                |
|       |                                              |                                                |              |             |       |                |