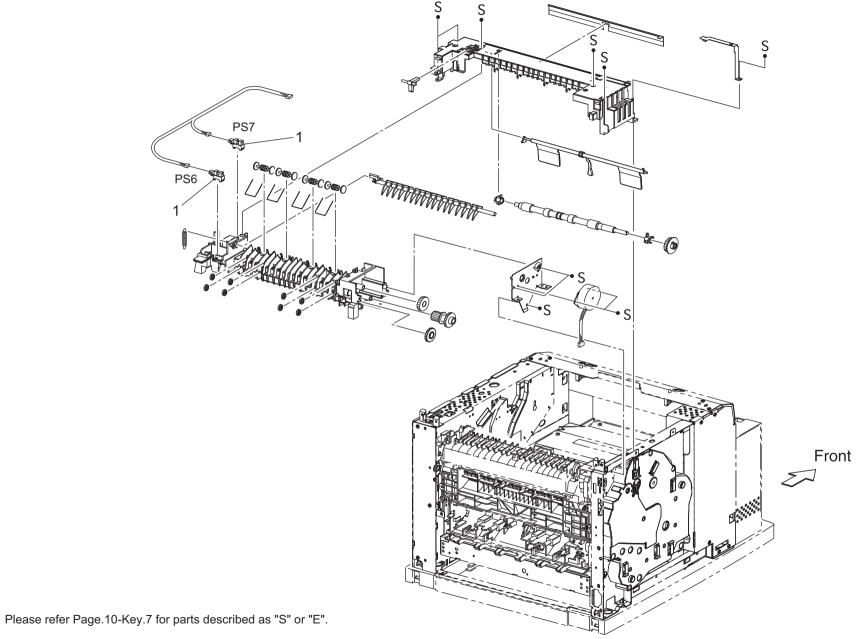

| Key | Part No.     | Description    | Destinations | Class | QTY | Standard parts |
|-----|--------------|----------------|--------------|-------|-----|----------------|
| 1   | A0DX PP2H 00 | SENSOR OCT PS7 |              | I     | 2   |                |
|     |              |                |              |       |     |                |
|     |              |                |              |       |     |                |
|     |              |                |              |       |     |                |
|     |              |                |              |       |     |                |
|     |              |                |              |       |     |                |
|     |              |                |              |       |     |                |
|     |              |                |              |       |     |                |
|     |              |                |              |       |     |                |
|     |              |                |              |       |     |                |
|     |              |                |              |       |     |                |
|     |              |                |              |       |     |                |
|     |              |                |              |       |     |                |
|     |              |                |              |       |     |                |
|     |              |                |              |       |     |                |
|     |              |                |              |       |     |                |
|     |              |                |              |       |     |                |
|     |              |                |              |       |     |                |
|     |              |                |              |       |     |                |
|     |              |                |              |       |     |                |
|     |              |                |              |       |     |                |
|     |              |                |              |       |     |                |
|     |              |                |              |       |     |                |
|     |              |                |              |       |     |                |
|     |              |                |              |       |     |                |
|     |              |                |              |       |     |                |
|     |              |                |              |       |     |                |
|     |              |                |              |       |     |                |
|     |              |                |              |       |     |                |
|     |              |                |              |       |     |                |
|     |              |                |              |       |     |                |
|     |              |                |              |       |     |                |
|     |              |                |              |       |     |                |
|     | L            | I.             | ı            |       |     |                |