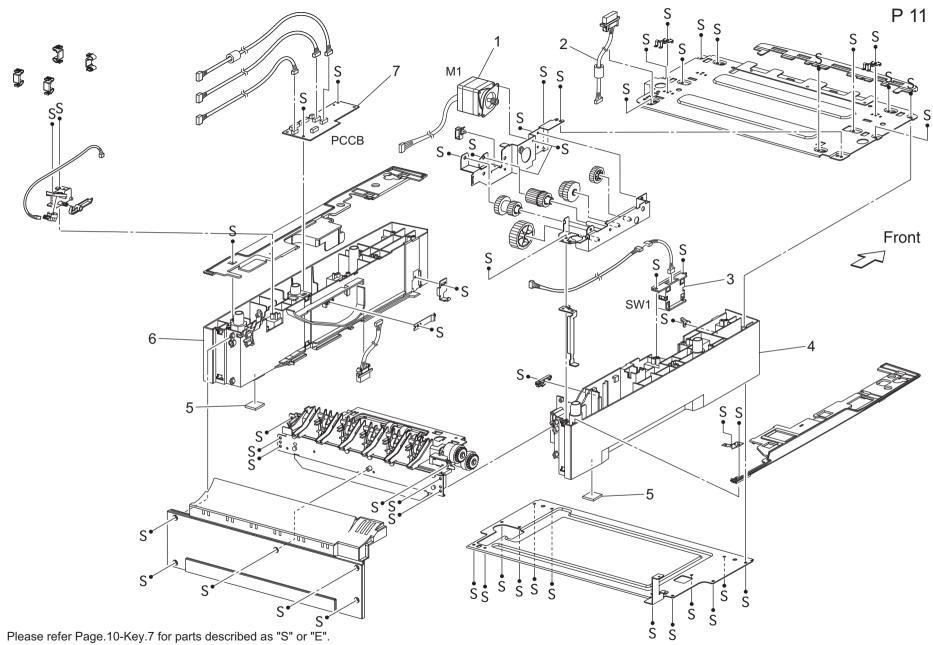

PF-505 Page. 11

| Key | Part No. | Description | Destinations | Class | QTY | Standard parts |
|-----|----------|-------------|--------------|-------|-----|----------------|
|     |          |             |              |       |     |                |
|     |          |             |              |       |     |                |
|     |          |             |              |       |     |                |
|     |          |             |              |       |     |                |
|     |          |             |              |       |     |                |
|     |          |             |              |       |     |                |
|     |          |             |              |       |     |                |
|     |          |             |              |       |     |                |
|     |          |             |              |       |     |                |
|     |          |             |              |       |     |                |
|     |          |             |              |       |     |                |
|     |          |             |              |       |     |                |
|     |          |             |              |       |     |                |
|     |          |             |              |       |     |                |
|     |          |             |              |       |     |                |
|     |          |             |              |       |     |                |
|     |          |             |              |       |     |                |
|     |          |             |              |       |     |                |
|     |          |             |              |       |     |                |
|     |          |             |              |       |     |                |
|     |          |             |              |       |     |                |
|     |          |             |              |       |     |                |
|     |          |             |              |       |     |                |