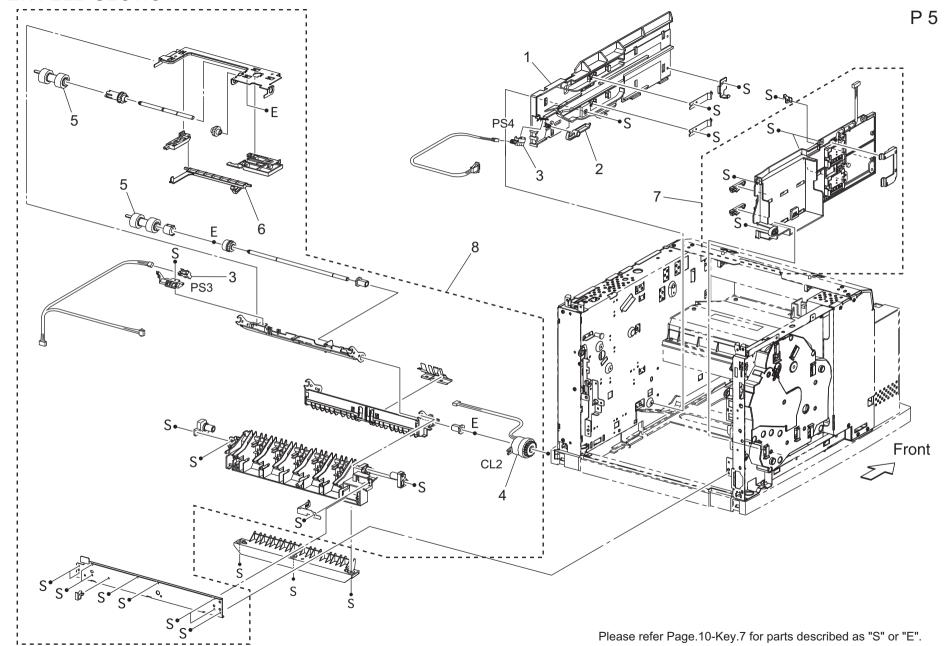

PF-505 Page. 11

| Key | Part No. | Description | Destinations | Class | QTY | Standard parts |
|-----|----------|-------------|--------------|-------|-----|----------------|
|     |          |             |              |       |     |                |
|     |          |             |              |       |     |                |
|     |          |             |              |       |     |                |
|     |          |             |              |       |     |                |
|     |          |             |              |       |     |                |
|     |          |             |              |       |     |                |
|     |          |             |              |       |     |                |
|     |          |             |              |       |     |                |
|     |          |             |              |       |     |                |
|     |          |             |              |       |     |                |
|     |          |             |              |       |     |                |
|     |          |             |              |       |     |                |
|     |          |             |              |       |     |                |
|     |          |             |              |       |     |                |
|     |          |             |              |       |     |                |
|     |          |             |              |       |     |                |
|     |          |             |              |       |     |                |
|     |          |             |              |       |     |                |
|     |          |             |              |       |     |                |
|     |          |             |              |       |     |                |
|     |          |             |              |       |     |                |
|     |          |             |              |       |     |                |
|     |          |             |              |       |     |                |

PF-505 Page. 12

| Key   | Part No.                                     | Description                                | Destinations | Class | QTY         | Standard parts |
|-------|----------------------------------------------|--------------------------------------------|--------------|-------|-------------|----------------|
| 1 2 3 | A0DX PP1R 00<br>A0DX PP11 00<br>A0DX PP2H 00 | ROLL ASSY RETARD CLUTCH ASSY PH SENSOR OCT |              | 00-   | 2<br>2<br>1 |                |
|       |                                              |                                            |              |       |             |                |
|       |                                              |                                            |              |       |             |                |
|       |                                              |                                            |              |       |             |                |
|       |                                              |                                            |              |       |             |                |
|       |                                              |                                            |              |       |             |                |
|       |                                              |                                            |              |       |             |                |
|       |                                              |                                            |              |       |             |                |
|       |                                              |                                            |              |       |             |                |
|       |                                              |                                            |              |       |             |                |
|       |                                              |                                            |              |       |             |                |
|       |                                              |                                            |              |       |             |                |

NOTE: Parts not listed with a part number are not available as spare part.

Please refer Page.10-Key.7 for parts described as "S" or "E".

PF-505 Page. 13

| Key | Part No.     | Description                   | Destinations | Class  | QTY | Standard parts |
|-----|--------------|-------------------------------|--------------|--------|-----|----------------|
| 1 2 | A0DX PP20 00 | COVER CST<br>ROLL ASSY RETARD |              | C<br>C | 1   |                |
| 2   | A0DX PP1R 00 | ROLL ASSY RETARD              |              | C      | 1   |                |
| I   |              |                               |              |        |     |                |
|     |              |                               |              |        |     |                |
|     |              |                               |              |        |     |                |
|     |              |                               |              |        |     |                |
|     |              |                               |              |        |     |                |
|     |              |                               |              |        |     |                |
|     |              |                               |              |        |     |                |
|     |              |                               |              |        |     |                |
|     |              |                               |              |        |     |                |
|     |              |                               |              |        |     |                |
|     |              |                               |              |        |     |                |
|     |              |                               |              |        |     |                |
|     |              |                               |              |        |     |                |
|     |              |                               |              |        |     |                |
|     |              |                               |              |        |     |                |
|     |              |                               |              |        |     |                |
|     |              |                               |              |        |     |                |
|     |              |                               |              |        |     |                |
|     |              |                               |              |        |     |                |
|     |              |                               |              |        |     |                |
|     |              |                               |              |        |     |                |
|     |              |                               |              |        |     |                |
|     |              |                               |              |        |     |                |
|     |              |                               |              |        |     |                |
|     |              |                               |              |        |     |                |
|     |              |                               |              |        |     |                |
|     |              |                               |              |        |     |                |
|     |              |                               |              |        |     |                |
| I   |              |                               |              |        |     |                |
|     |              |                               |              |        |     |                |
|     |              |                               |              |        |     |                |
|     |              |                               |              |        |     |                |
|     |              |                               |              |        |     |                |
|     |              |                               |              |        |     |                |
|     | •            |                               |              |        |     |                |