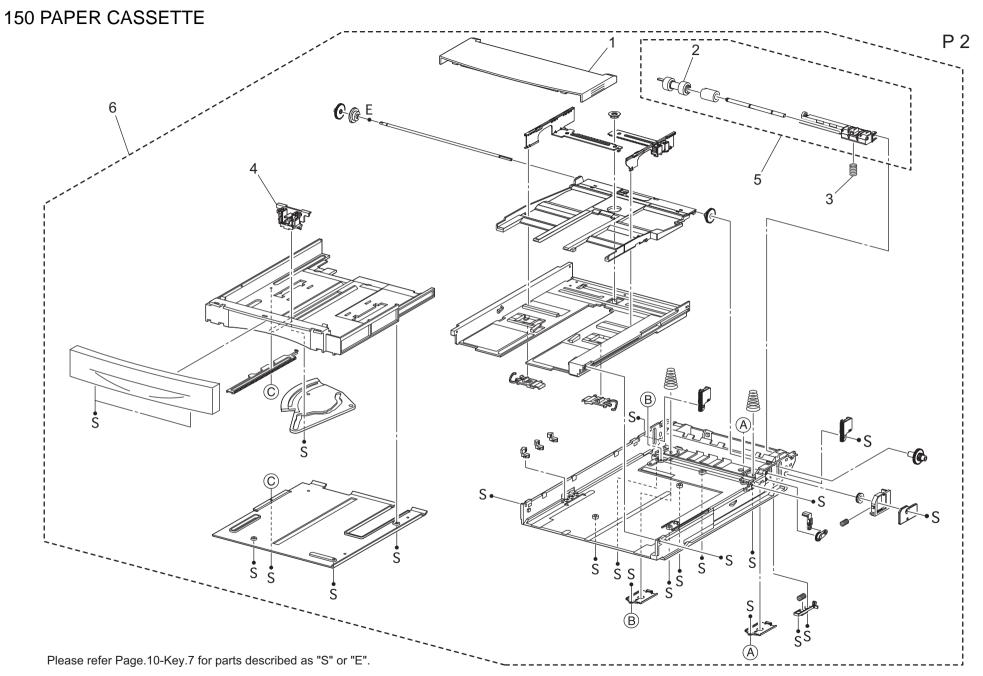

## **CONTENTS**

| No. | DESCRIPTION           | PAGE No.    |
|-----|-----------------------|-------------|
| 1   | EXTERNAL PARTS        | P1          |
| 2   | 150 PAPER CASSETTE    | P2          |
| 3   | 550 PAPER CASSETTE    | P3          |
| 4   | PAPER FEED SECTION    | P4 P5       |
| 5   | P/H FUSING SECTION    | P6          |
| 6   | PAPER EXIT SECTION    | P7 P8       |
| 7   | DRIVE SECTION         | P9          |
| 8   | ELECTRICAL COMPONENTS | P10         |
| 9   | PF-505                | P11 P12 P13 |
| 10  | AD-508                | P14         |
| 11  | SF-603                | P15         |

| Key              |                                                              | Description                                                      | Destinations | Class       | QTY              | Standard parts |
|------------------|--------------------------------------------------------------|------------------------------------------------------------------|--------------|-------------|------------------|----------------|
| 1<br>2<br>5<br>6 | A0DX PP20 00<br>A0DX PP1R 00<br>A0DX PP01 00<br>A0DX PP0C 00 | COVER CST ROLL ASSY RETARD HOLDER ASSY RETARD 150 PAPER CASSETTE |              | C<br>C<br>C | 1<br>1<br>1<br>1 |                |
|                  |                                                              |                                                                  |              |             |                  |                |
|                  |                                                              |                                                                  |              |             |                  |                |
|                  |                                                              |                                                                  |              |             |                  |                |
|                  |                                                              |                                                                  |              |             |                  |                |
|                  |                                                              |                                                                  |              |             |                  |                |
|                  |                                                              |                                                                  |              |             |                  |                |
|                  |                                                              |                                                                  |              |             |                  |                |
|                  |                                                              |                                                                  |              |             |                  |                |
|                  |                                                              |                                                                  |              |             |                  |                |
|                  |                                                              |                                                                  |              |             |                  |                |