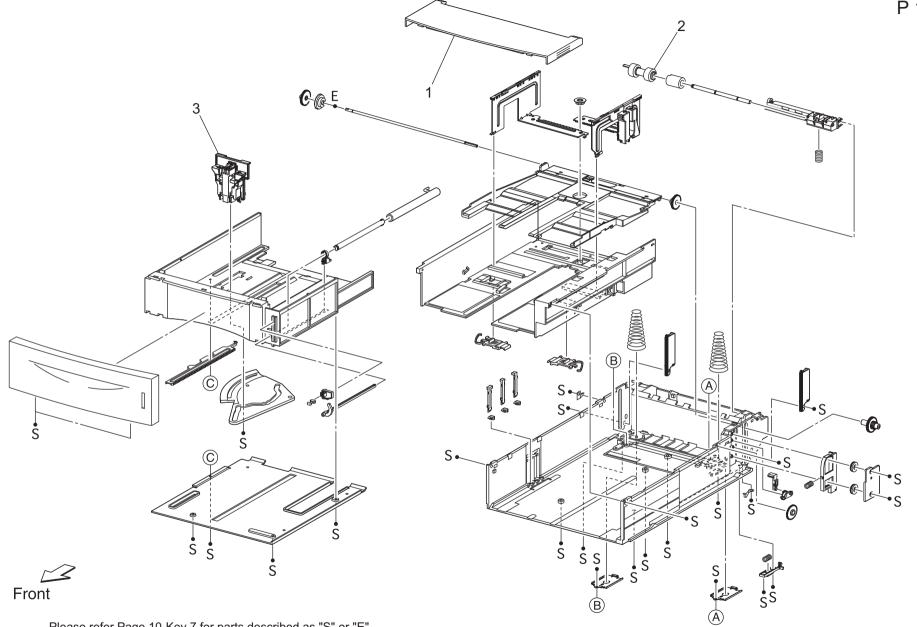

# PAPER EXIT SECTION P 8 FACE UP TRAY Front Please refer Page.10-Key.7 for parts described as "S" or "E".

| Key | Part No. | Description | Destinations | Class | QTY | Standard parts |
|-----|----------|-------------|--------------|-------|-----|----------------|
|     |          |             |              |       |     |                |
|     |          |             |              |       |     |                |
|     |          |             |              |       |     |                |
|     |          |             |              |       |     |                |
|     |          |             |              |       |     |                |
|     |          |             |              |       |     |                |
|     |          |             |              |       |     |                |
|     |          |             |              |       |     |                |
|     |          |             |              |       |     |                |
|     |          |             |              |       |     |                |
|     |          |             |              |       |     |                |
|     |          |             |              |       |     |                |
|     |          |             |              |       |     |                |
|     |          |             |              |       |     |                |
|     |          |             |              |       |     |                |
|     |          |             |              |       |     |                |
|     |          |             |              |       |     |                |
|     |          |             |              |       |     |                |
|     |          |             |              |       |     |                |
|     |          |             |              |       |     |                |
|     |          |             |              |       |     |                |
|     |          |             |              |       |     |                |
|     |          |             |              |       |     |                |
|     |          |             |              |       |     |                |
|     |          |             |              |       |     |                |
|     |          |             |              |       |     |                |