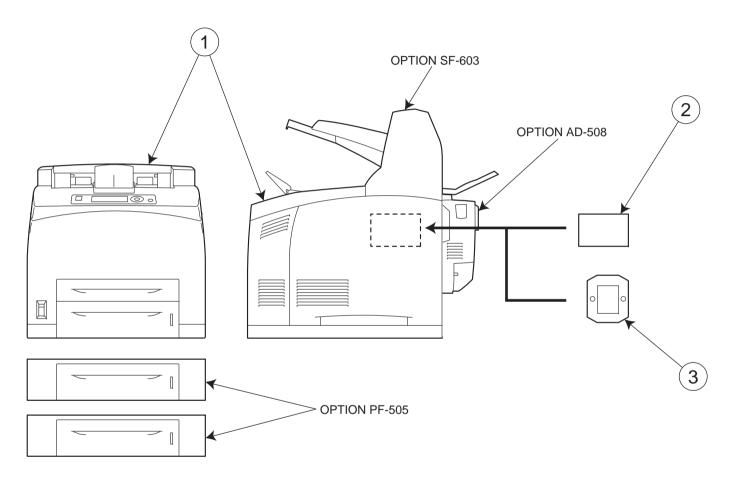

### SYSTEM OUTLINE

Parts Guide Manual "pagepro 4650EN" includes PF-505, AD-508 and SF-603.

## **GENERAL CONTENTS**

| No. | Description  | Model          |
|-----|--------------|----------------|
| 1   | PRINTER B/W  | pagepro 5650EN |
| 2   | OTHER OPTION | HD-512         |
| 3   | OTHER OPTION | MK-717         |

## **CONTENTS**

| No. | DESCRIPTION           | PAGE No.    |
|-----|-----------------------|-------------|
| 1   | EXTERNAL PARTS        | P1          |
| 2   | 150 PAPER CASSETTE    | P2          |
| 3   | 550 PAPER CASSETTE    | P3          |
| 4   | PAPER FEED SECTION    | P4 P5       |
| 5   | P/H FUSING SECTION    | P6          |
| 6   | PAPER EXIT SECTION    | P7 P8       |
| 7   | DRIVE SECTION         | P9          |
| 8   | ELECTRICAL COMPONENTS | P10         |
| 9   | PF-505                | P11 P12 P13 |
| 10  | AD-508                | P14         |
| 11  | SF-603                | P15         |